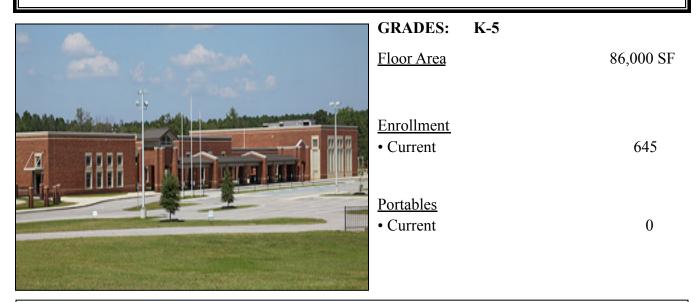

# **NEW PROVIDENCE ELEMENTARY SCHOOL**

#### Old Chapin Road Lexington, SC 29072

## **OVERALL ANALYSIS**

New Providence Elementary School was originally built in 2008. At only 10 years old this facility is in good condition and is well within its life expectancy. Facility capacity is adequate for enrollment. However, this facility is only in need of minor interior finish upgrades and site improvements.